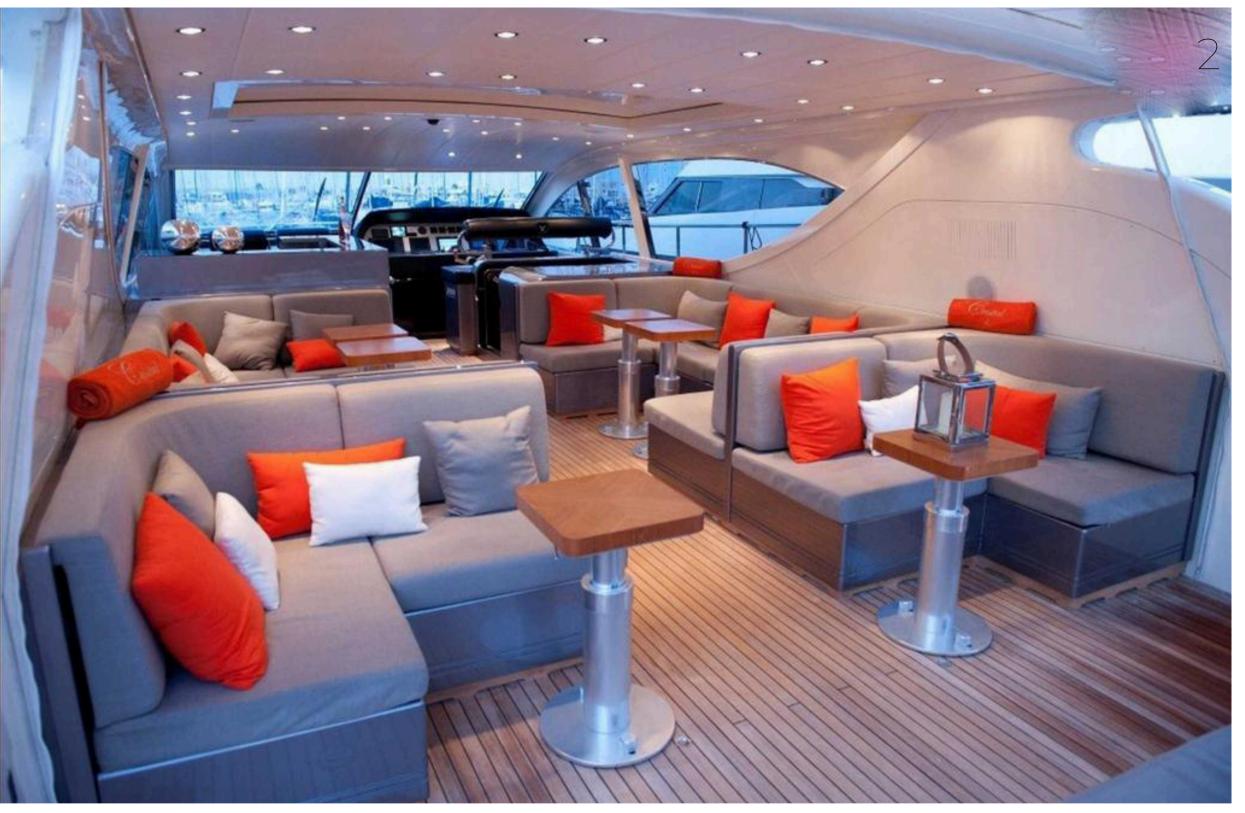

## AFT DECK

The exterior spaces of the Leopard 24 are equally impressive. The main deck offers a vast relaxation area, with sun loungers and an outdoor dining area, ideal for enjoying the Mediterranean climate. The flybridge, accessible via an elegant staircase, provides additional space for entertainment and relaxation, with a bar, grill, and jacuzzi, allowing guests to savor the freedom and beauty of the sea in absolute comfort.