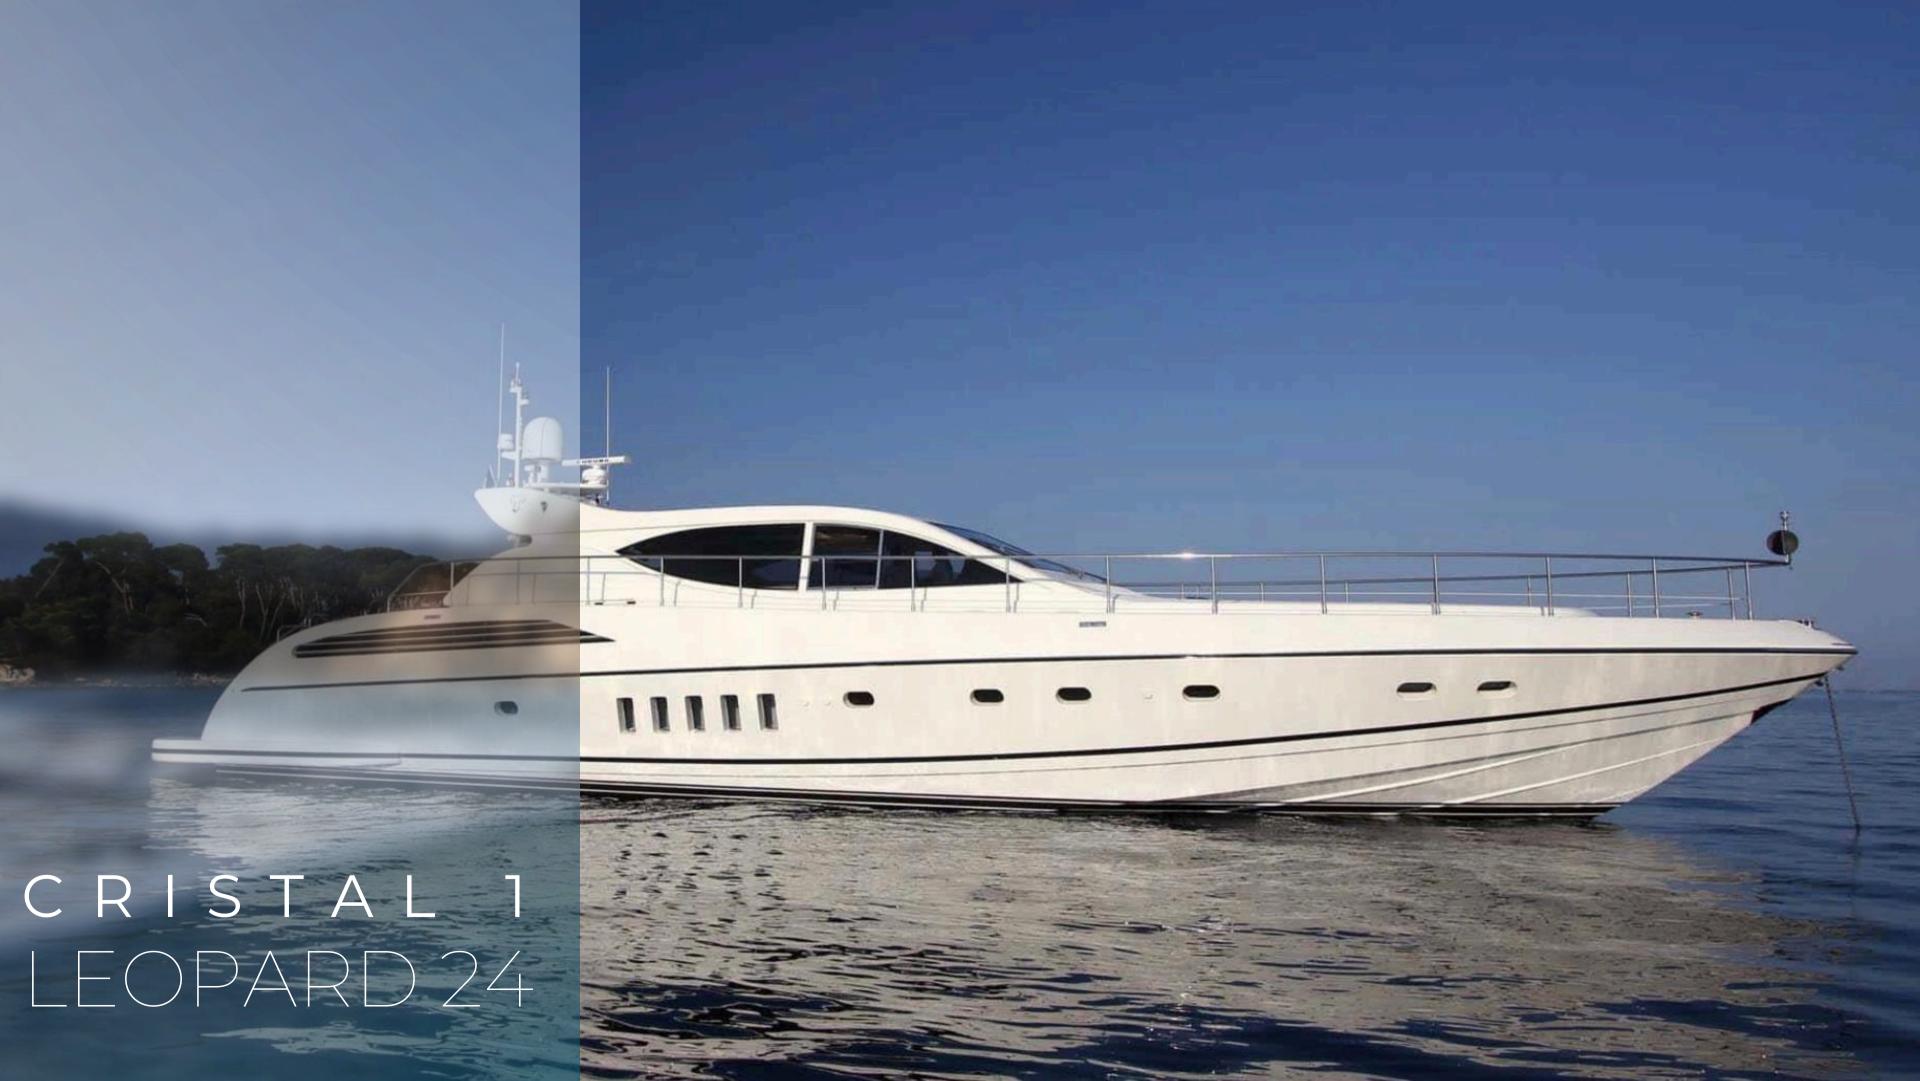

## CRISTAL 1 LEOPARD 24

The Leopard 24 from the Italian shipyard Arno is a masterful embodiment of luxury and performance, distinguished by its unique style and unparalleled comfort. This motor yacht, with its elegant lines and aerodynamic profile, promises an exceptional sailing experience, combining speed and stability at sea.