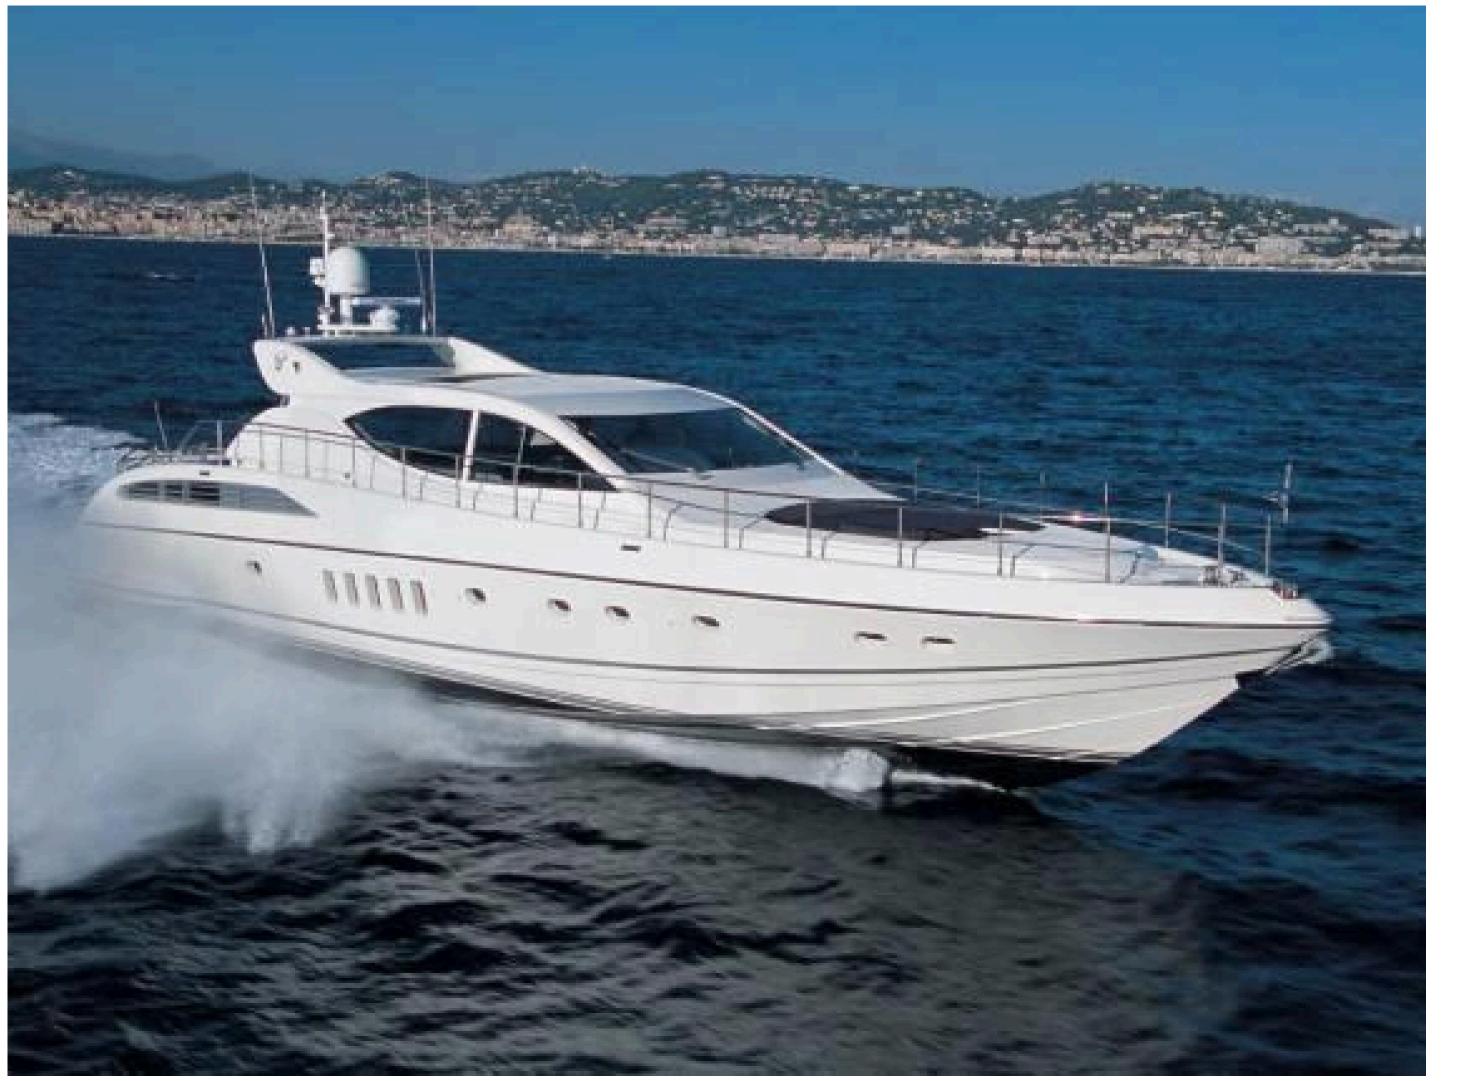

## CRISTAL 1 LEOPARD 24

The Leopard 24 from the Italian shipyard Arno is a masterful embodiment of luxury and performance, distinguished by its unique style and unparalleled comfort. This motor yacht, with its elegant lines and aerodynamic profile, promises an exceptional sailing experience, combining speed and stability at sea.