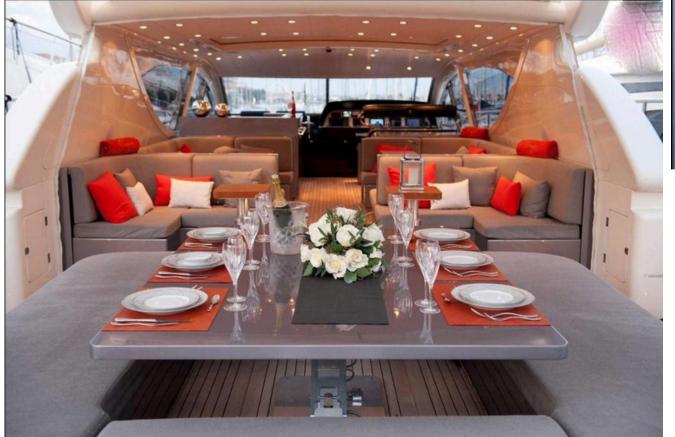

## AFT DECK

The exterior spaces of the Leopard 24 are equally impressive. The main deck offers a vast relaxation area, with sun loungers and an outdoor dining area, ideal for enjoying the Mediterranean climate. The flybridge, accessible via an elegant staircase, provides additional space for entertainment and relaxation, with a bar, grill, and jacuzzi, allowing guests to savor the freedom and beauty of the sea in absolute comfort.