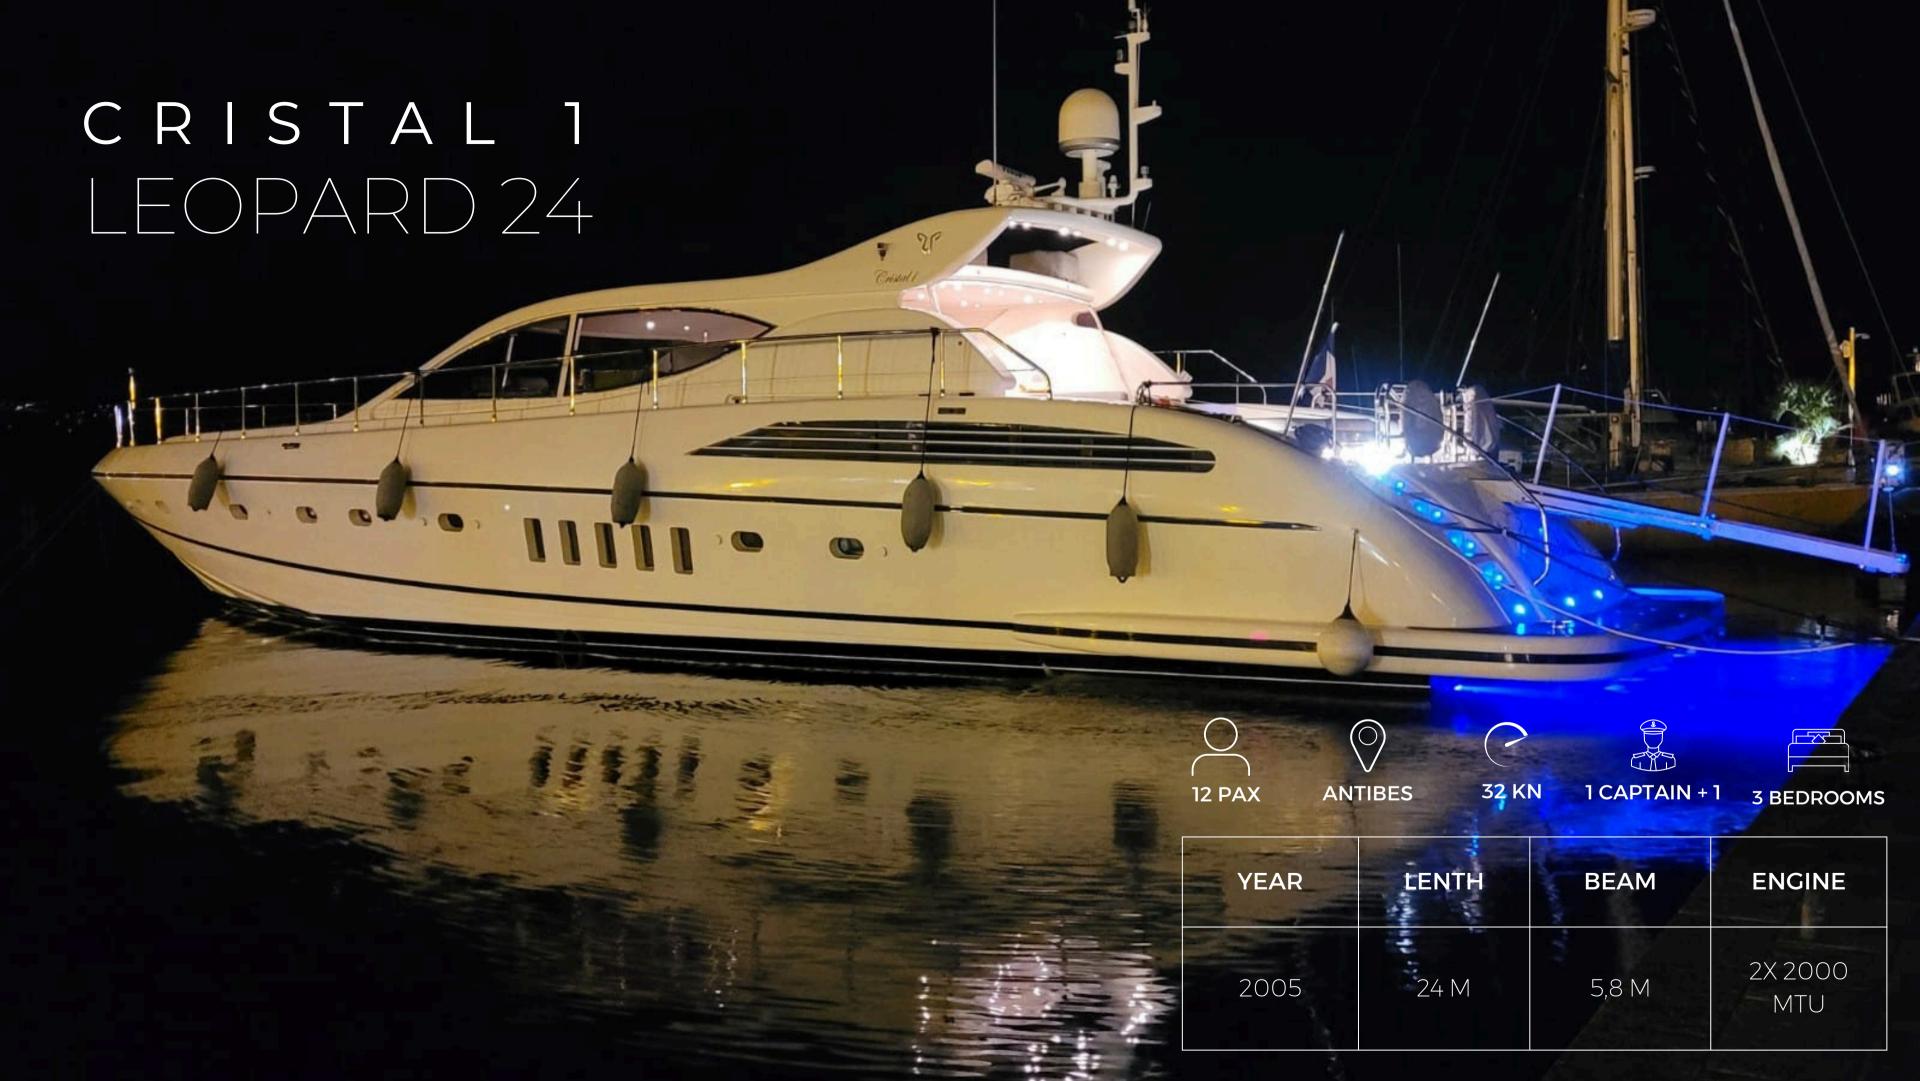

## CRISTAL 1 LEOPARD 24

The Leopard 24 from the Italian shipyard Arno is a masterful embodiment of luxury and performance, distinguished by its unique style and unparalleled comfort. This motor yacht, with its elegant lines and aerodynamic profile, promises an exceptional sailing experience, combining speed and stability at sea.