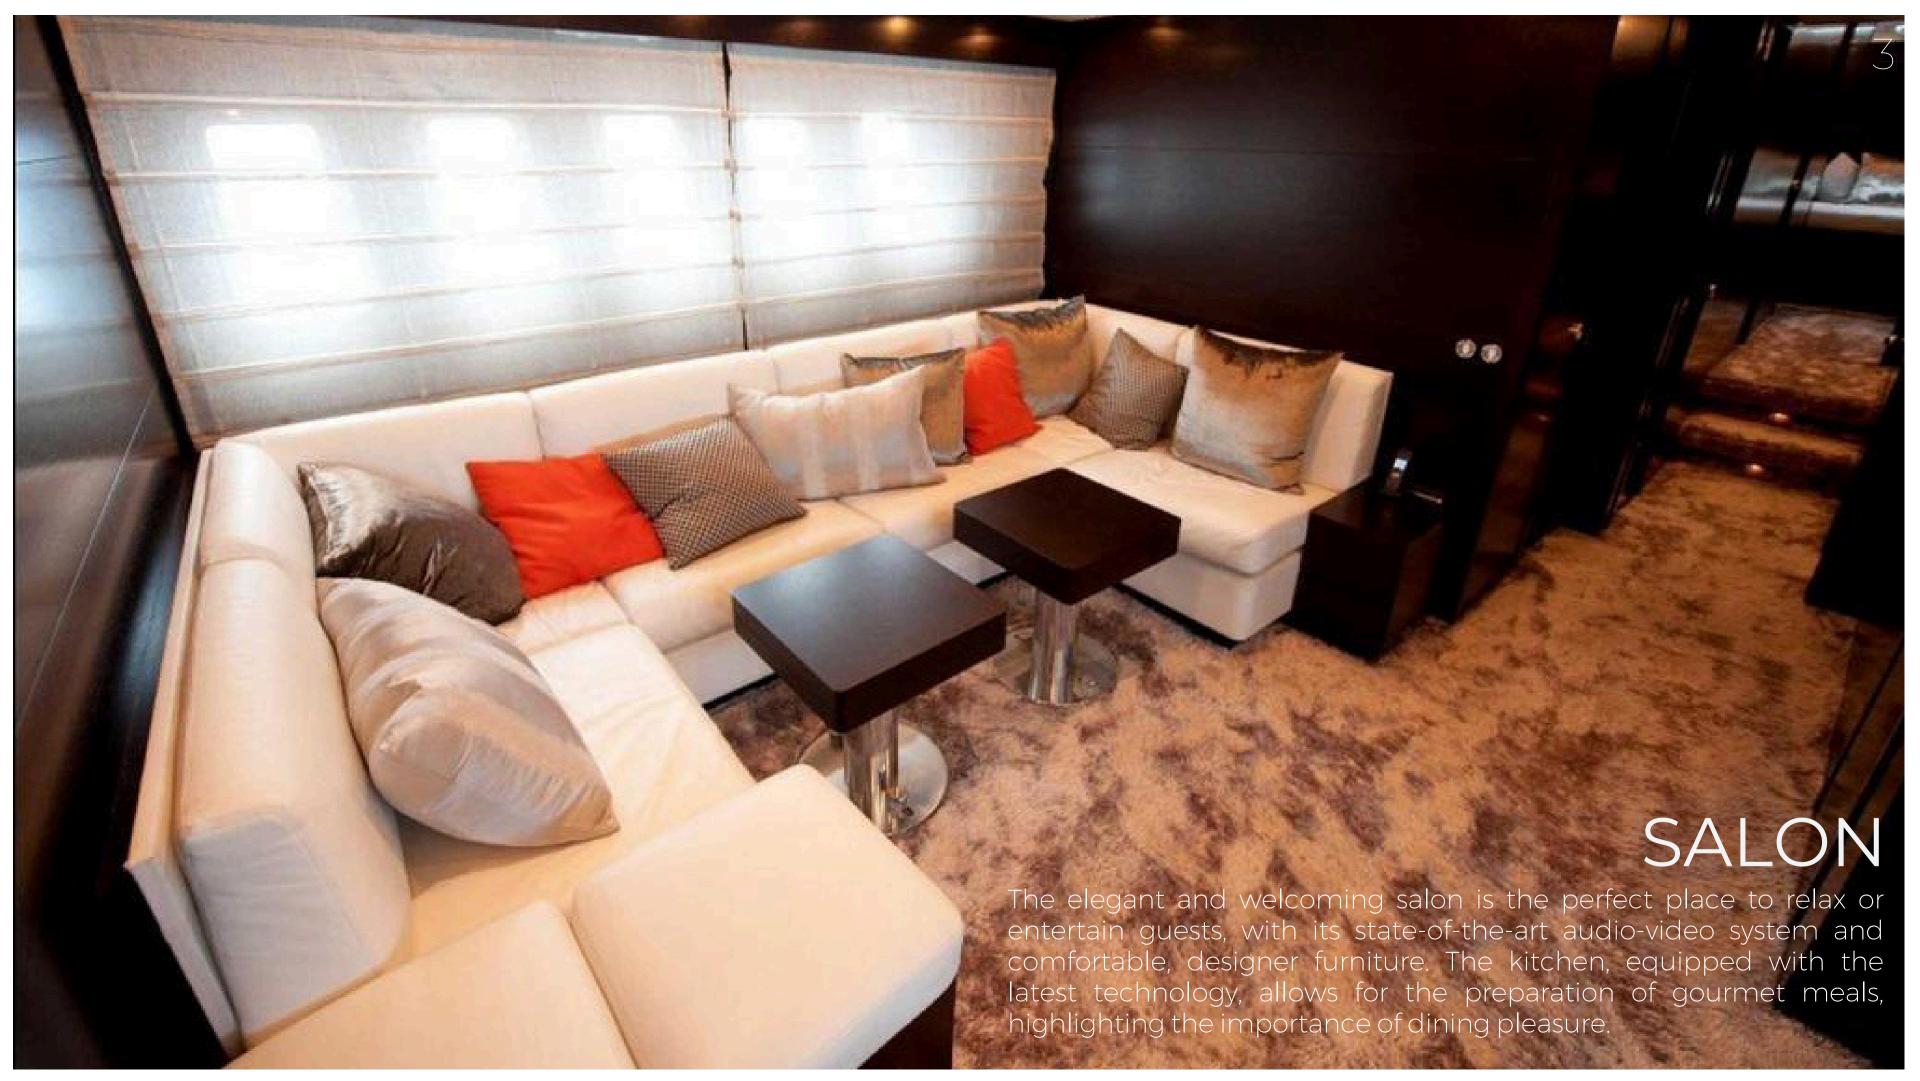

The interior of the Leopard 24 is designed to offer a luxurious and comfortable environment. High-quality materials, such as precious woods, soft leathers, and stainless steel finishes, are carefully chosen to create a space that is both modern and warm. The spacious and bright main cabin, thanks to its large windows, offers a stunning view of the sea, turning every moment on board into a memorable experience.