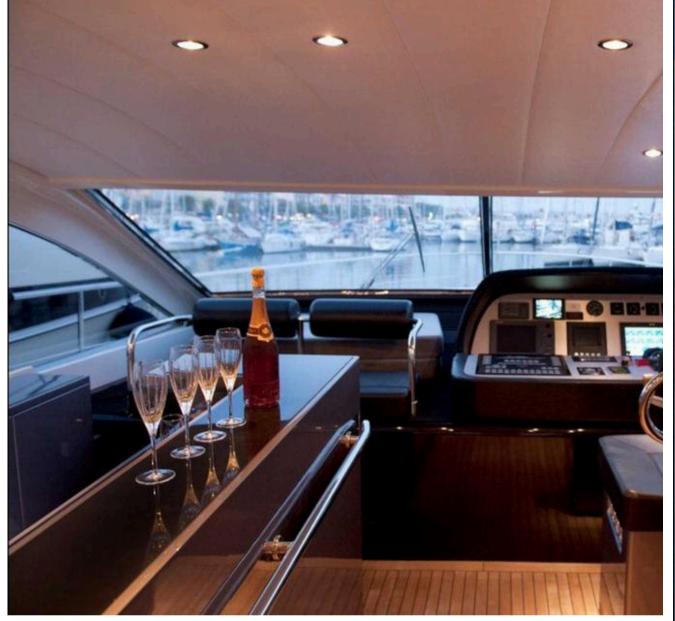

The interior of the Leopard 24 is designed to offer a luxurious and comfortable environment. High-quality materials, such as precious woods, soft leathers, and stainless steel finishes, are carefully chosen to create a space that is both modern and warm. The spacious and bright main cabin, thanks to its large windows, offers a stunning view of the sea, turning every moment on board into a memorable experience.